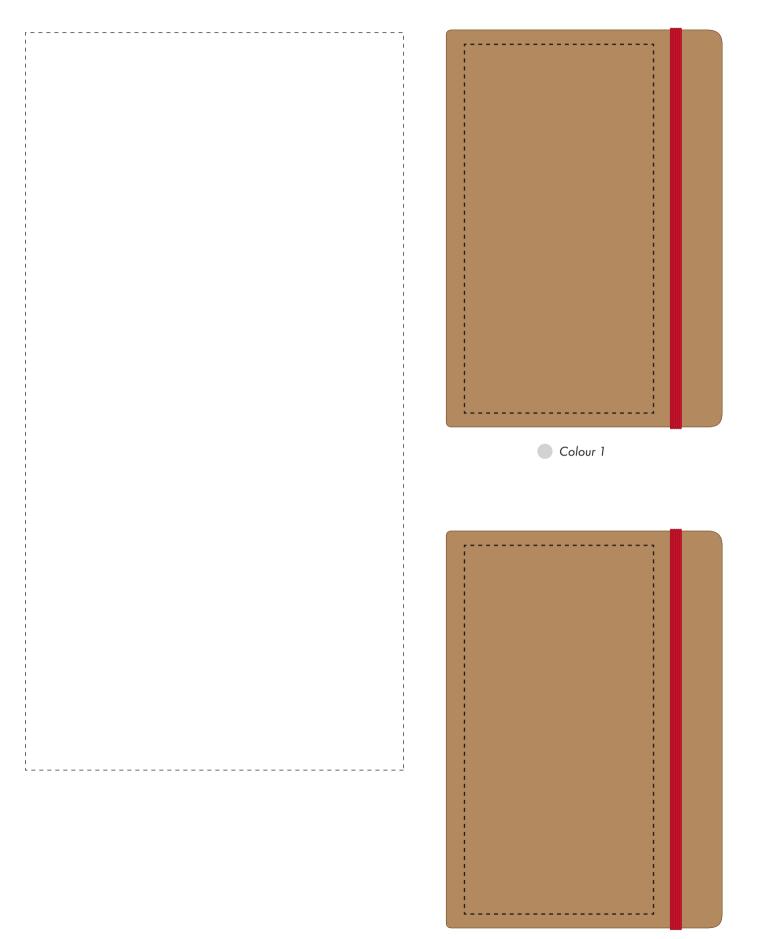

The dashed line is to demonstrate print area and will not appear on your printed item

PLEASE NOTE:

- All colours including print and product are for visual purposes only and should not be regarded as the actual colour of the product and print.
- Some products may vary from batch to batch and may differ from previous orders.
- The colour and texture of a product can also have an effect on the final print colour.
- By approving this order we accept that you understand these terms.

## ARTWORK SCALE 100% Max print area: 145mm x 80mm