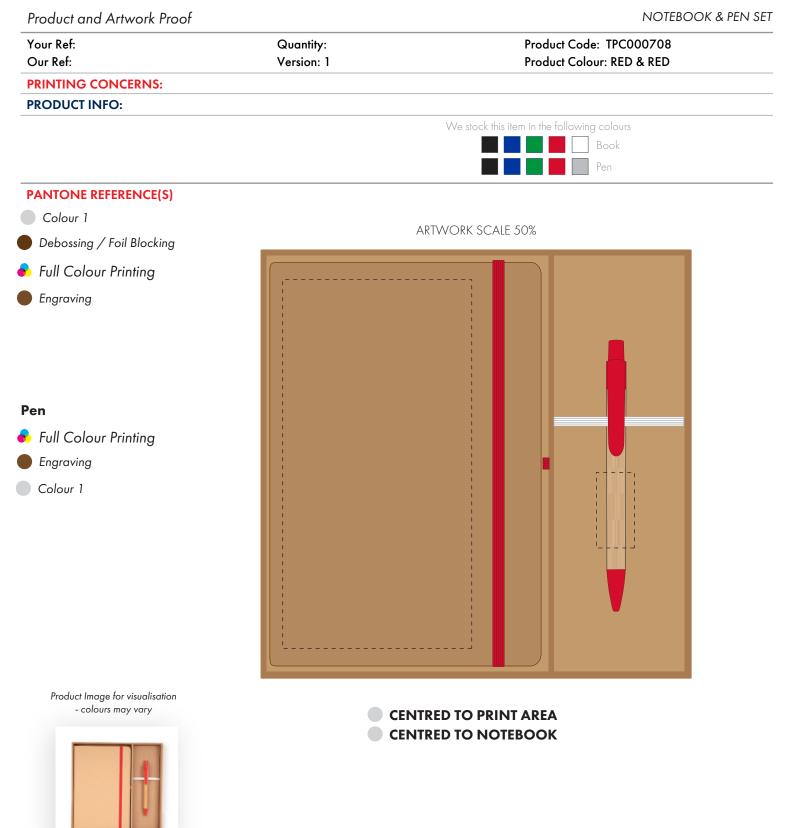

The dashed line is to demonstrate print area and will not appear on your printed item

PLEASE NOTE:

- All colours including print and product are for visual purposes only and should not be regarded as the actual colour of the product and print.
- Some products may vary from batch to batch and may differ from previous orders.
- The colour and texture of a product can also have an effect on the final print colour.
- By approving this order we accept that you understand these terms.

## ARTWORK SCALE 100% Max print area: 145mm x 80mm